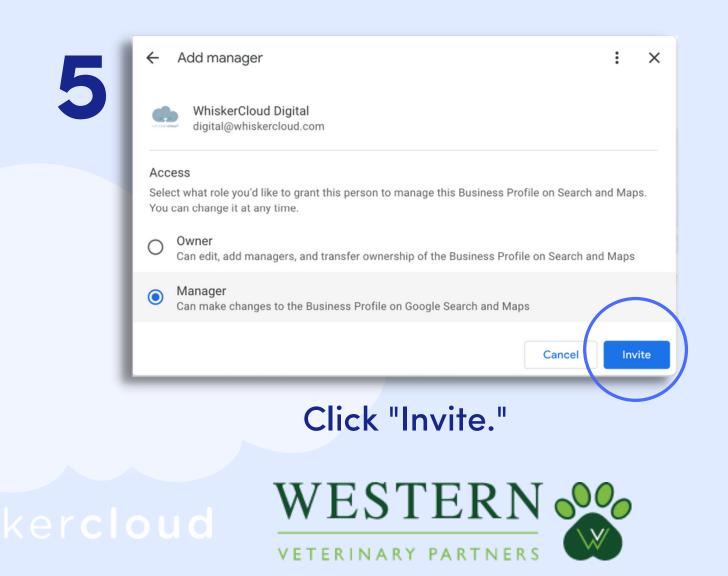

### At the top right, click "Managers." Then select "Add."

| ← Add manager : >                                                                                                                                                                                     | < |
|-------------------------------------------------------------------------------------------------------------------------------------------------------------------------------------------------------|---|
| Email address                                                                                                                                                                                         | 1 |
| digital@whiskercloud                                                                                                                                                                                  |   |
| WhiskerCloud Digital<br>digital@whiskercloud.com                                                                                                                                                      | , |
| Select what role you'd like to grant this person to manage this Business Profile on Search and Maps.<br>You can change it at any time.                                                                |   |
| Owner                                                                                                                                                                                                 |   |
| <ul> <li>Can edit, add managers, and transfer ownership of the Business Profile on Search and Maps</li> <li>Manager<br/>Can make changes to the Business Profile on Google Search and Maps</li> </ul> |   |
| Cancel Invite                                                                                                                                                                                         |   |
| To select the user's role,                                                                                                                                                                            |   |
| click "Manager."                                                                                                                                                                                      |   |